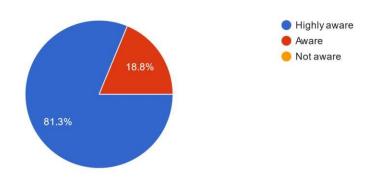

J. N.

93.8% of the respondents aid that the Content of the Guest Lecture was useful, 81.3% of the respondent said that the workshop was helpful to know about the R Analytics.

# The Workshop was help you to know about the R Analytics 16 responses