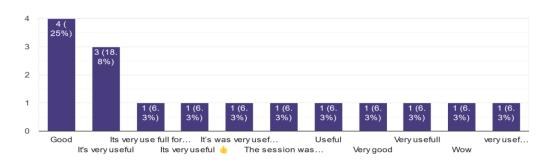

21BY0545  | Sowmiya.K         | II.B.Com(BA) |
| 12   | 21BY0546  | TamaraiSelvi.A    | II.B.Com(BA) |
| 13   | 22BY1120  | DivyadharshiniA.M | I.B.Com(BA)  |
| 14   | 22BY1121  | JasiraA           | I.B.Com(BA)  |
| 15   | 22BY1122  | JayasreeR         | I.B.Com(BA)  |
| 16   | 22BY1123  | KiruthikaK        | I.B.Com(BA)  |
| 17   | 22BY1124  | PremalathaA A     | I.B.Com(BA)  |
| 18   | 22BY1125  | ShamaDelishaS     | I.B.Com(BA)  |

J. N.

93.8% of the respondents aid that the Content of the Guest Lecture was useful, 81.3% of the respondent said that the workshop was helpful to know about the R Analytics.

# Content of the Guest Lecture was useful 16 responses



# The Workshop was help you to know about the R Analytics 16 responses



# Overall feedback about the session 16 responses