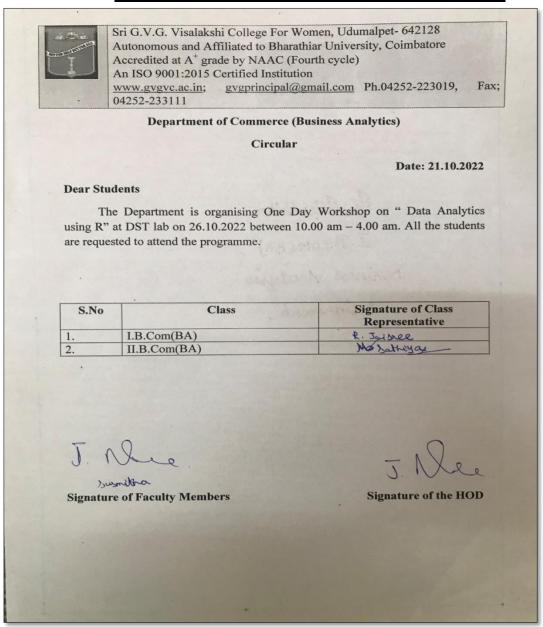

#### **Department of Commerce (Business Analytics)**

### Department of Commerce (Business Analytics)

Organises
One Day Workshop
on
Data Analytics using R

Resource Person: Ms.Divya .M

Time: 10.00 am to 4.00 pm

Dr.N.Rajeswari

**Organizing Commitee** 

Dr.J.Nimala, Ms.S.Susmitha All are Cordially Invited

Principal

One Day Workshop Data Analytics using R' Date 126 10 2022 Time 10.00 am to 4.00 pm Venue: DST Jab 7 Department of Commence (Business Analytics) organises one Day Workshop "Data Analytics using R" Resource Person: Ms. Divya. M Software Technical Trainer Adraitt Technologies Innovaties Solutions Avirashi Road Simbatore Ms Divya. M started her service on the topic "Basics of Data Analysis and with real time examples. He explained about the types and lifecyd ob Data Analytics, Data dearing and data reduction. She also about descriptine statistics which includes measures of Central Tendancy and reasures of spread. The resource person made the students to install R & R studio and taught the basic of R buch as R Data sets, variables vectors and Information datasets