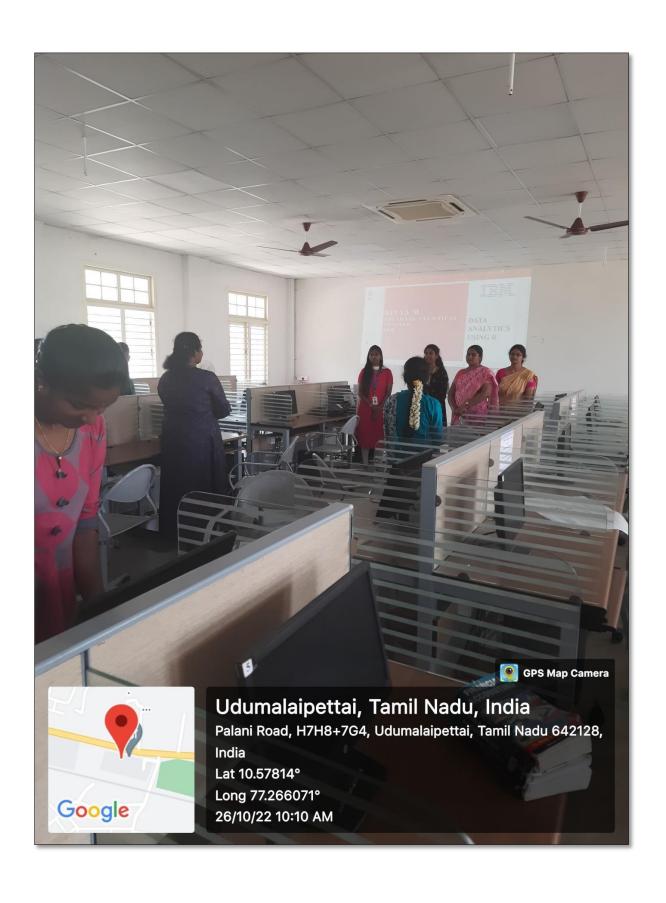

Principal

One Day Workshop Data Analytics using R' Date 126 10 2022 Time 10.00 am to 4.00 pm Venue: DST Jab 7 Department of Commence (Business Analytics) organises one Day Workshop "Data Analytics using R" Resource Person: Ms. Divya. M Software Technical Trainer Adraitt Technologies Innovaties Solutions Avirashi Road Simbatore Ms Divya. M started her service on the topic "Basics of Data Analysis and with real time examples. He explained about the types and lifecyd ob Data Analytics, Data dearing and data reduction. She also about descriptine statistics which includes measures of Central Tendancy and reasures of spread. The resource person made the students to install R & R studio and taught the basic of R buch as R Data sets, variables vectors and Information datasets

The students practiced implementations to bird Mean, Median Range, Variance, standard deviation TOR with problem solving Outcome: students were table to plat the graph, scatterplot, Pie chart and barchart with the help of R coding. Resource Person 1 1 Department Ms. Divya. M FOR WOMEN (AUTONOMOUS) VENKATESA MILLS POST, UDUMALPET - 542 128