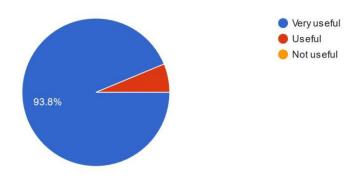

J. N.

93.8% of the respondents aid that the Content of the Guest Lecture was useful, 81.3% of the respondent said that the workshop was helpful to know about the R Analytics.

# Content of the Guest Lecture was useful 16 responses